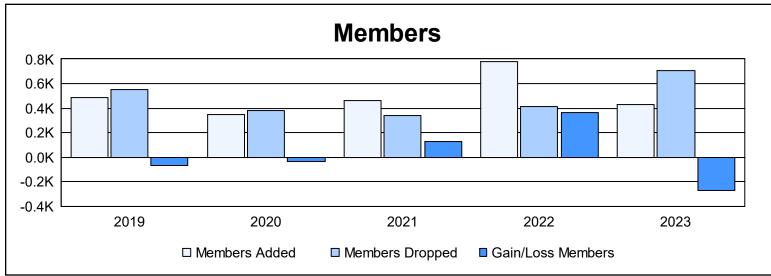

District 300A 3 As of June 2023 Cumulative

| Year      | New<br>Clubs | Dropped<br>Clubs | Gain/<br>Loss<br>Clubs | New<br>Members | Charter<br>Members | Reinstate<br>Members | Transfer<br>Members | Total<br>Member<br>Added | Total<br>Members<br>Dropped | Gain/<br>Loss<br>Members |
|-----------|--------------|------------------|------------------------|----------------|--------------------|----------------------|---------------------|--------------------------|-----------------------------|--------------------------|
| 2018-2019 | 3            | 0                | 3                      | 330            | 102                | 35                   | 22                  | 489                      | 553                         | -64                      |
| 2019-2020 | 0            | 0                | 0                      | 316            | 4                  | 14                   | 14                  | 348                      | 382                         | -34                      |
| 2020-2021 | 1            | 0                | 1                      | 389            | 34                 | 18                   | 22                  | 463                      | 339                         | 124                      |
| 2021-2022 | 1            | 0                | 1                      | 716            | 32                 | 13                   | 18                  | 779                      | 412                         | 367                      |
| 2022-2023 | 1            | 0                | 1                      | 345            | 35                 | 13                   | 38                  | 431                      | 704                         | -273                     |
| Average   | 1            | 0                | 1                      | 419            | 41                 | 19                   | 23                  | 502                      | 478                         | 24                       |