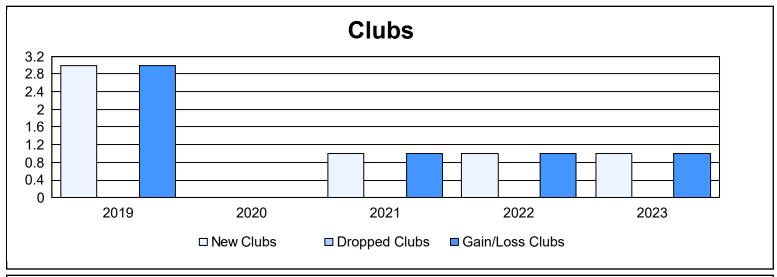

District 300A 3 As of June 2023 Cumulative

| Year      | New<br>Clubs | Dropped<br>Clubs | Gain/<br>Loss<br>Clubs | New<br>Members | Charter<br>Members | Reinstate<br>Members | Transfer<br>Members | Total<br>Member<br>Added | Total<br>Members<br>Dropped | Gain/<br>Loss<br>Members |
|-----------|--------------|------------------|------------------------|----------------|--------------------|----------------------|---------------------|--------------------------|-----------------------------|--------------------------|
| 2018-2019 | 3            | 0                | 3                      | 330            | 102                | 35                   | 22                  | 489                      | 553                         | -64                      |
| 2019-2020 | 0            | 0                | 0                      | 316            | 4                  | 14                   | 14                  | 348                      | 382                         | -34                      |
| 2020-2021 | 1            | 0                | 1                      | 389            | 34                 | 18                   | 22                  | 463                      | 339                         | 124                      |
| 2021-2022 | 1            | 0                | 1                      | 716            | 32                 | 13                   | 18                  | 779                      | 412                         | 367                      |
| 2022-2023 | 1            | 0                | 1                      | 345            | 35                 | 13                   | 38                  | 431                      | 704                         | -273                     |
| Average   | 1            | 0                | 1                      | 419            | 41                 | 19                   | 23                  | 502                      | 478                         | 24                       |